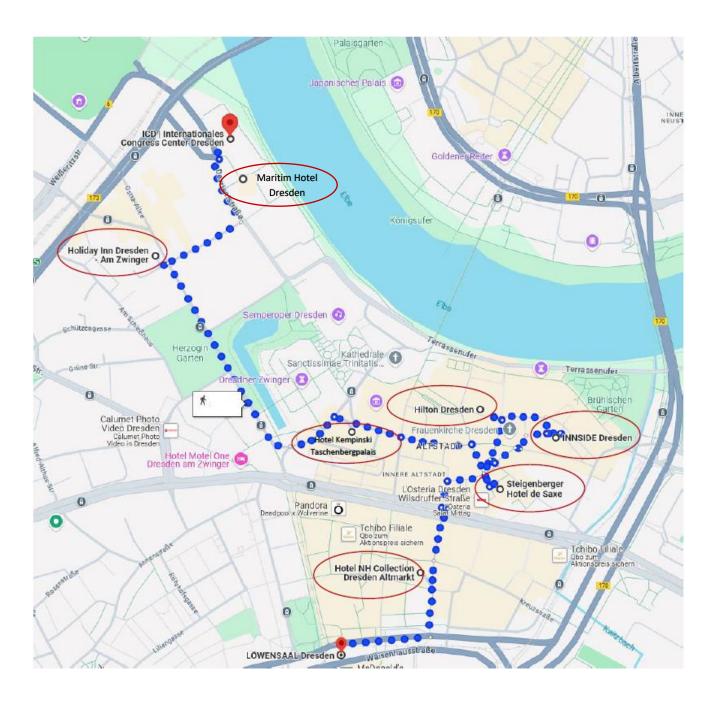

#### Maritim Hotel Dresden

Devrientstraße 10-12, 01067 Dresden Distance venue: Booking links:

Double room per night: Single room per night: Expiry date:

### NH Collection Dresden Altmark

An der Kreuzkirche 2, 01067 Dresden Distance venue: Booking by email: Single room per night: Expiry date:

1,6 km (~22 min) reservierungen@nh-hotels.com 165.00 Euro includes breakfast 26 March 2025